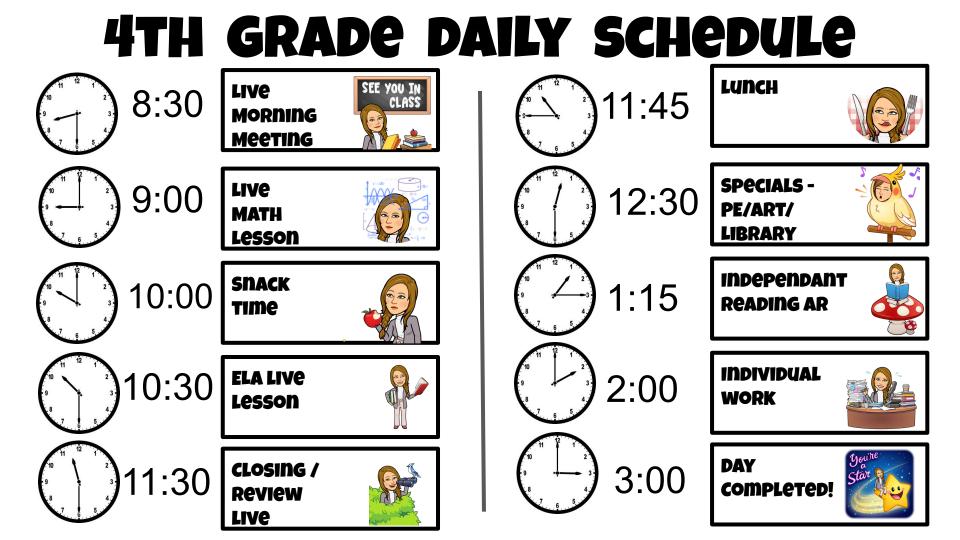

| Times               | Student                                                                                                                           |
|---------------------|-----------------------------------------------------------------------------------------------------------------------------------|
| 8:30 (Google Meet)  | Morning Routine<br>-Attendance, Prayers, Morning Task                                                                             |
| 9:00 (Google Meet)  | Math (60 Minutes)                                                                                                                 |
| 10:00               | Break                                                                                                                             |
| 10:30 (Google Meet) | ELA Block (60 Minutes)                                                                                                            |
| 11:30 (Google Meet) | Closing / Review                                                                                                                  |
| 11:45               | Lunch                                                                                                                             |
| 12:30               | <u>Specials:</u><br>Monday & Tuesday: PE<br>Wednesday & Thursday: ART<br>(Intervention Blocks, Individual Learning)               |
| 1:10                | AR Reading <u>Read out loud</u><br>(45 minutes)<br>(Office Hours - Parent Communication,<br>Individual meetings, Troubleshooting) |
| 200                 | Break                                                                                                                             |
| 2.15                | Homework<br>(Teacher Collaboration and Planning, Office<br>Hours Continued)                                                       |